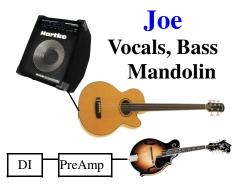

## **Paula** Vocals, Guitar

Acoustic Guitar with active pickup Passive **Direct Box** 

Instrument cable

Acoustic Bass with active pickup Bass Amp with Direct Out

Mandolin with passive pickup Acoustic **Pre-Amp** (active) Passive **Direct Box** 